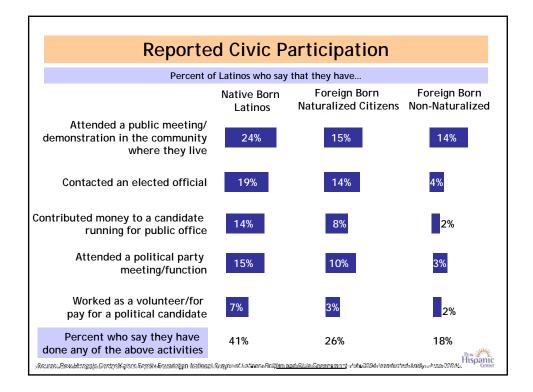

## **Reported Volunteer Activity**

## Is it Important the Volunteer Activity Address Latino Concerns?

Of the Latinos who say they engaged in volunteer activity in the past year: In deciding whether to















Do you belong to a civic organization, sports te

## Reported Civic Participation by Mexican Migrants

| Do | you belong to a civic organizati | ion, spo | orts tea | am, o | or social club of people fro | m Mexico? |
|----|----------------------------------|----------|----------|-------|------------------------------|-----------|
|    |                                  |          | Yes      |       | No                           |           |
|    | Total Respondents                | 14%      |          |       | 81%                          |           |

Earnings per Wee