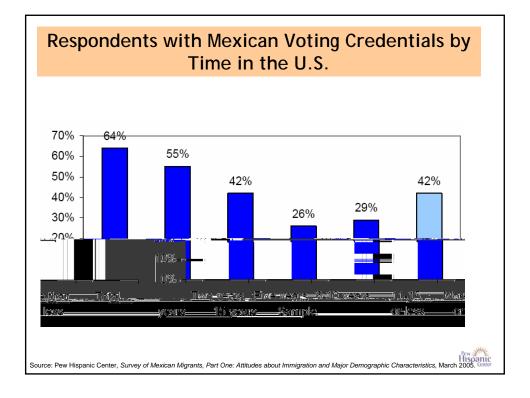

## **Reported Volunteer Activity**

## Is it Important the Volunteer Activity Address Latino Concerns?

Of the Latinos who say they engaged in volunteer activity in the past year: In deciding whether to















Do you belong to a civic organization, sports te

## Reported Civic Participation by Mexican Migrants

| Do | you belong to a civic organizati | ion, spo | orts tea | am, o | or social club of people fro | m Mexico? |
|----|----------------------------------|----------|----------|-------|------------------------------|-----------|
|    |                                  |          | Yes      |       | No                           |           |
|    | Total Respondents                | 14%      |          |       | 81%                          |           |

Earnings per Week

| 88%19% |
|--------|
|--------|