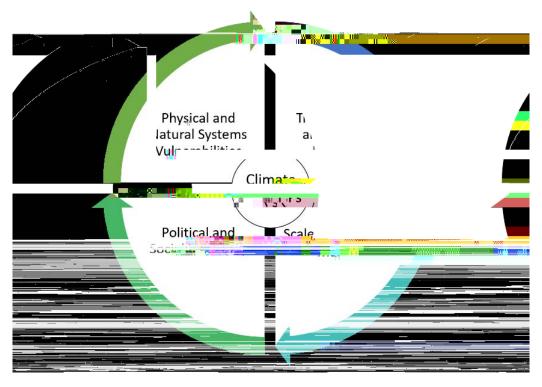

#### POLITICAL AND SOCIAL INSTABILITY

#### TRANSBOUNDARY AND REGIONAL DYNAMICS

While moving inland, Hurricane ETA weakened into a tropical storm, but the unstopping and heavy rains it carried caused extensive floods, landslides, and massive damages in Nicaragua, Guatemala, Honduras, and Panama. Image source: EU, 2020 (D. Membreño) / Flickr (CC BYNC 2.0)

#### **SCALES OF DECISION-MAKING**

```
. O
                     с с
q
                                 åa . E
                         , c
                   . 1
      с, с
                , с
. В
                 c q
         المنع الحد
       сс
                               c
                                ).
   ) c c ( c
```