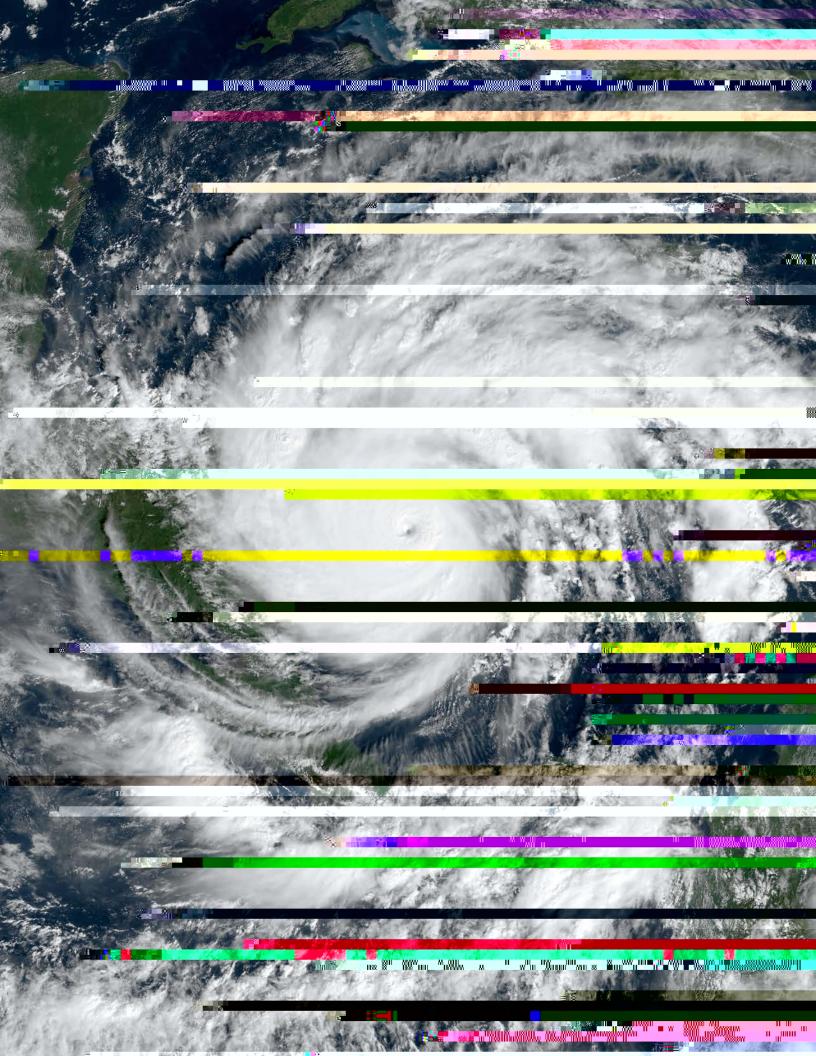

#### TRANSBOUNDARY AND REGIONAL DYNAMICS

While moving inland, Hurricane ETA weakened into a tropical storm, but the unstopping and heavy rains it carried caused extensive floods, landslides, and massive damages in Nicaragua, Guatemala, Honduras, and Panama. Image source: EU, 2020 (D. Membreño) / Flickr (CC BYNC 2.0)