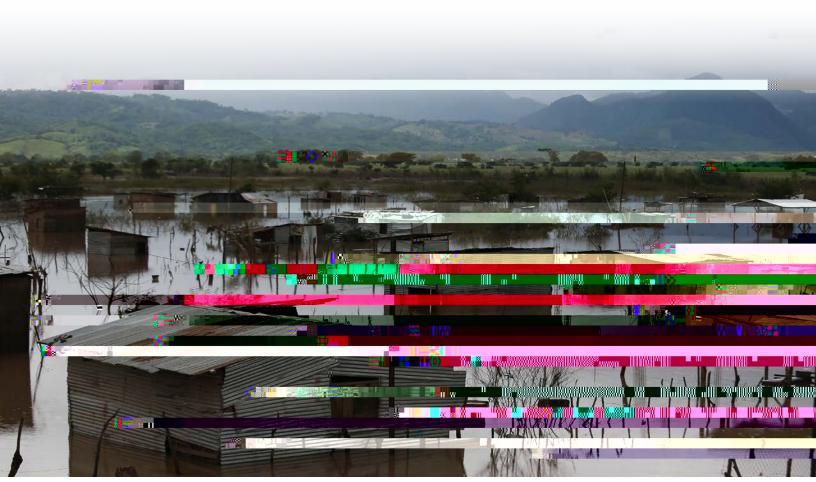

#### TRANSBOUNDARY AND REGIONAL DYNAMICS

While moving inland, Hurricane ETA weakened into a tropical storm, but the unstopping and heavy rains it carried caused extensive floods, landslides, and massive damages in Nicaragua, Guatemala, Honduras, and Panama. Image source: EU, 2020 (D. Membreño) / Flickr (CC BYNC 2.0)